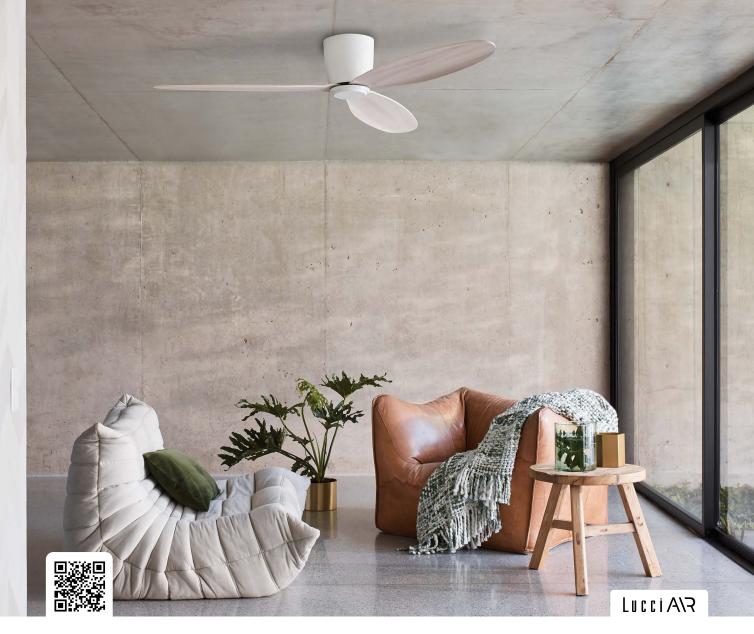

## Radar

Introducing the Radar, a meticulously crafted ceiling fan with 132cm timber blades. Its blend of style and functionality is paired with outstanding performance, delivering exceptional airflow in a single, elegant package.

Oil-rubbed bronze

White with white washed blades

Brushed chrome with teak blades

Fan size 52" (132cm) Speeds 6

> Ceiling mounted Yes

Current (AC/DC) DC

Control Remote control included

Extension rod 900mm N/A

Airflow (m<sup>3</sup>/min) 176

> Light Sold separately

Extension rod 1800mm N/A

Suitability Indoor

Globe included No

Wi-Fi compatible No

Blade material Plywood

Motor wattage 35W