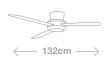

## Radar

Introducing the Radar, a meticulously crafted ceiling fan with 132cm timber blades. Its blend of style and functionality is paired with outstanding performance, delivering exceptional airflow in a single, elegant package.

Oil-rubbed bronze

White with white washed blades

Brushed chrome with teak blades

Fan size 52" (132cm) Speeds 6

> Ceiling mounted Yes

Current (AC/DC) DC

Control Remote control included

Extension rod 900mm N/A