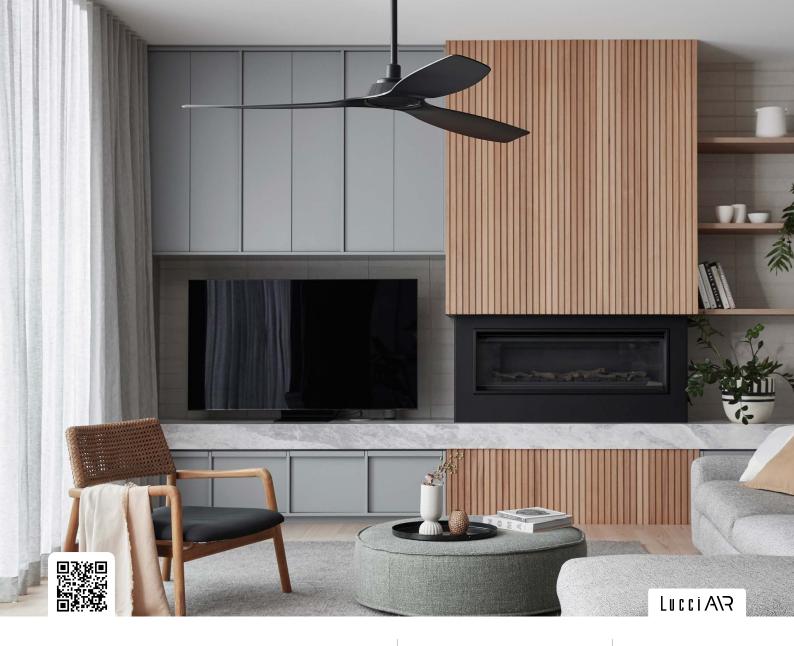

## Moto

The Moto DC fan in white merges sleek, contemporary design with efficient performance. Powered by a quiet, energy-saving DC motor, it delivers impressive airflow while reducing electricity usage. Controlled via a wall switch, its modern aesthetic and streamlined look enhance any room, offering both style and comfort with efficient cooling.