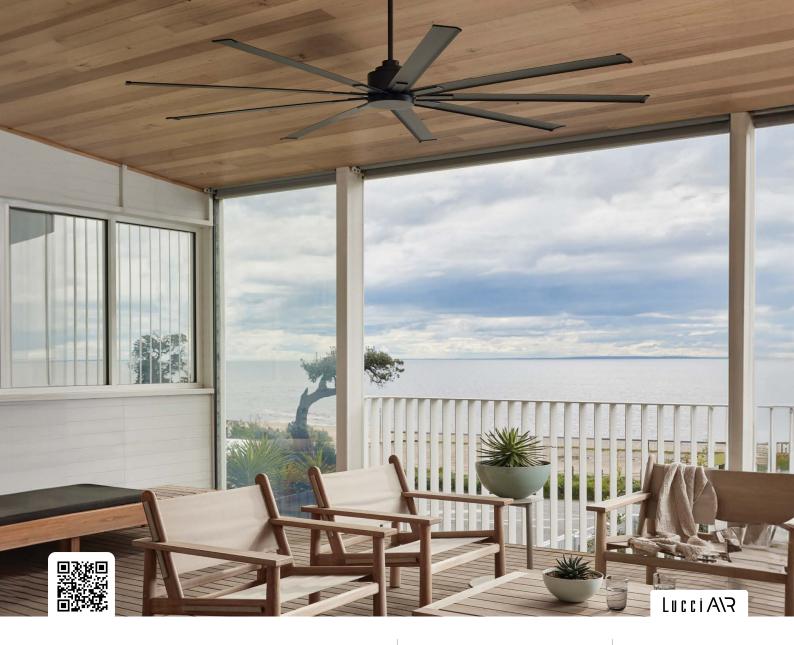

## Resort

Experience grandeur with the Resort, a ceiling fan boasting a remarkable 203cm size and a distinctive design featuring nine blades. Powered by an energy-efficient DC motor, this fan stands as a unique and eco-friendly addition to an outdoor space.

White

Black

Oil-rubbed bronze

Brushed aluminium

Remote included

210516

Fan size 80" (203cm)

Speeds C