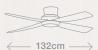

White

Black

Remote sold separately

Fan size

48" (122cm) 52" (132cm) Speeds

Cont Wall

Ceiling mounted

Current (AC/DC) AC