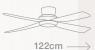

White

Black

Remote sold separately

Fan size

48" (122cm) 52" (132cm) Speeds

Cont Wall

Ceiling mounted

Current (AC/DC) AC