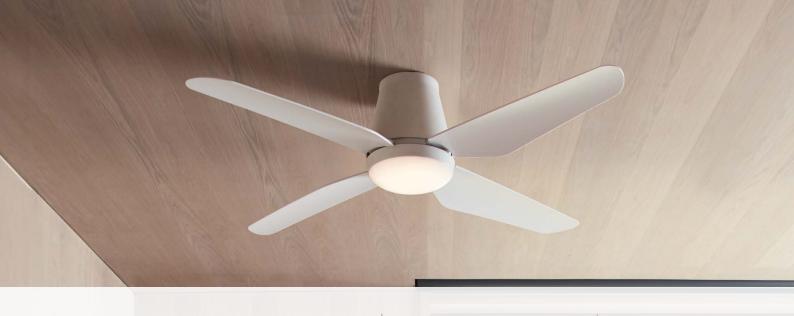

## Aria CTC - AC

Elevate a home's ambience with the sleek Aria Fan, designed to blend seamlessly with modern interiors. Perfect for spaces with low ceilings, this close to ceiling (CTC) fan protrudes only 19cm from the ceiling, ensuring a flush fit that enhances safety and creates a more open, uncluttered look. Combining minimalist appeal with powerful, quiet airflow, the Aria is both a practical and stylish choice for refined living.

White

Black

Remote sold separately

Fan size

48" (122cm) 52" (132cm) Speeds

Cont Wall

Ceiling mounted

Current (AC/DC) AC