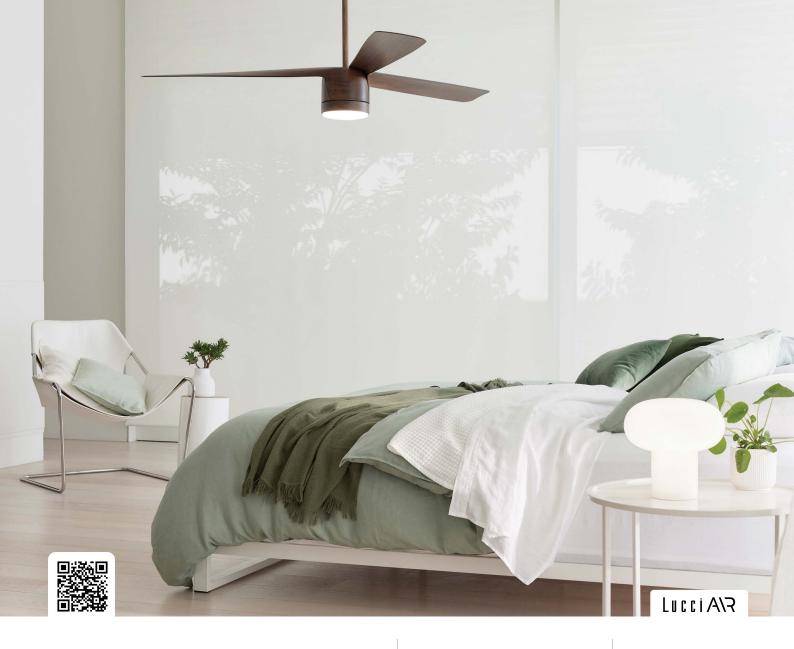

## Peregrine

Featuring a subtle 'twist' in its design, the Peregrine is an attractive fan made to impress. It boasts energy-efficient direct current (DC) technology, 6 speeds, and high airflow. The Peregrine is suitable for homes located near the coast and can tolerate harsh weather conditions.

White

Black

Koa

Remote included

| SKU    |
|--------|
| 213281 |
| 213282 |
| 213280 |

Fan size 56" (143cm)

Speeds Co

Ceiling pitch 13 degrees Current (AC/DC) DC